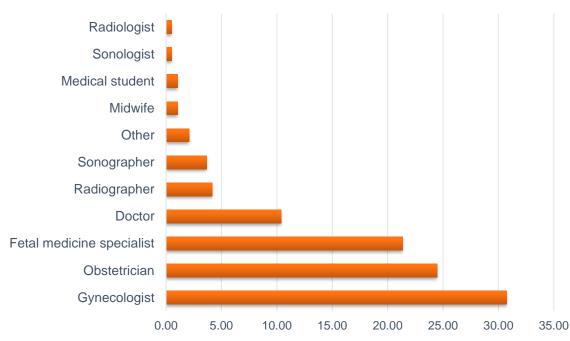

#### **Delegate profession (%)**

| Delegate's chosen<br>language | No. of delegates |
|-------------------------------|------------------|
| Spanish                       | 260              |
| Portuguese                    | 48               |
| Both                          | 6                |