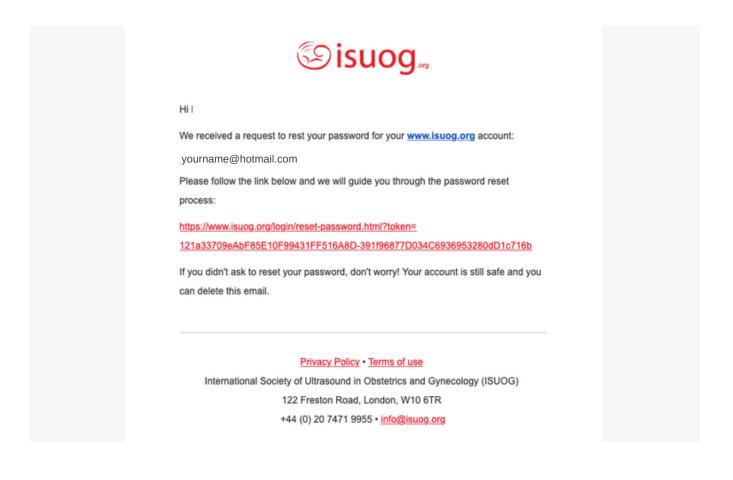

## Forgotten your password?

Simply enter your primary email address and we will send you a link to reset your password as soon as possible. If you are having problems, please contact info@isuog.org

Instructions will be sent to your email account with a website link to reset your password. The email will look like the image below.