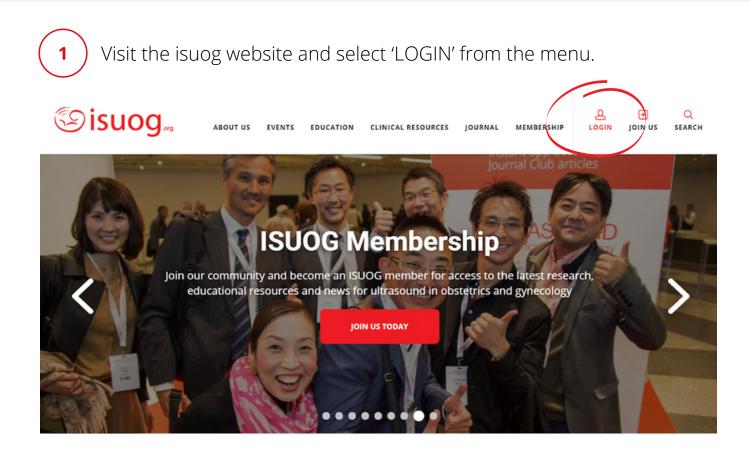

## How to sign in to your ISUOG account

To sign in to your online account, please follow the simple guide below:

Please note the screenshots in our guides show how our website will look on your PC or laptop. It will look different if you are using a mobile but the steps involved are all exactly the same.