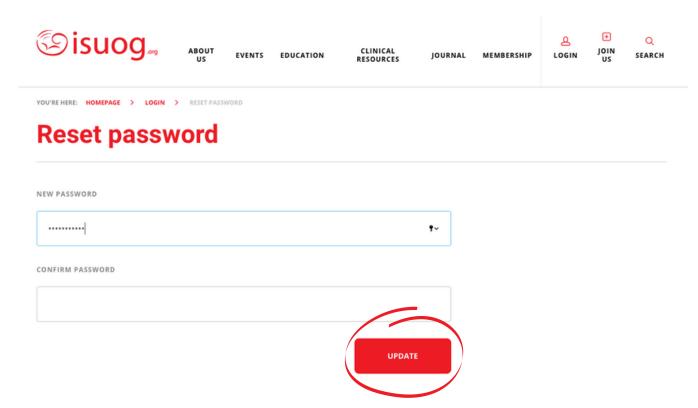

4

Click the link in the email to open up a new webpage. When requested, enter your new password exactly the same in both boxes and select 'UPDATE'