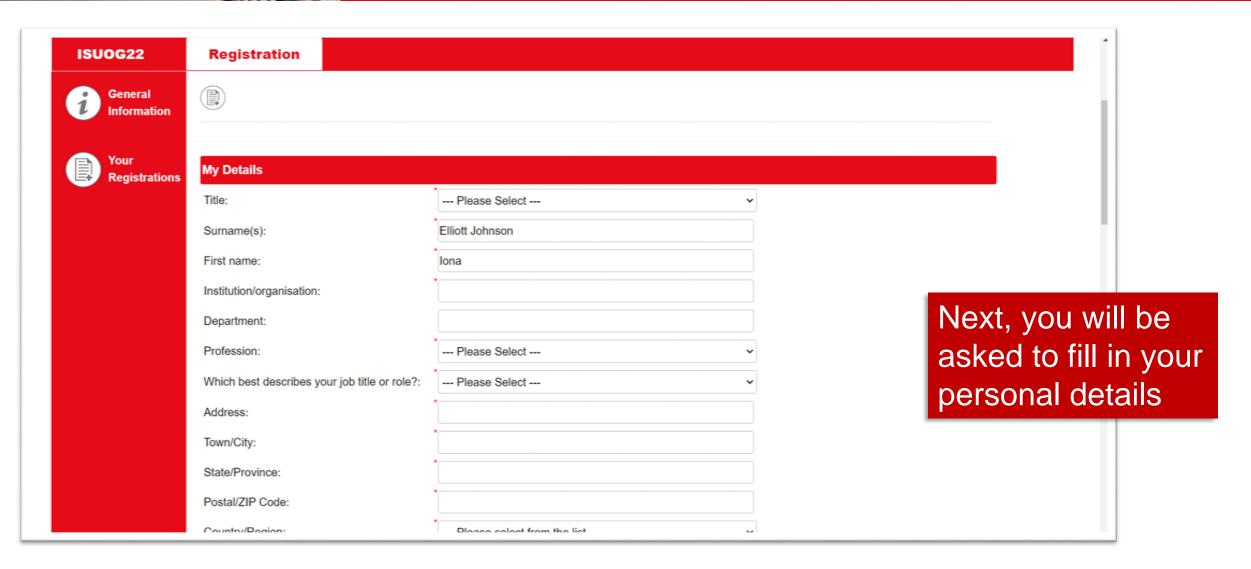

#### Registration

Register Here

The ISUOG World Congress 2023 will take place fully onsite at the COEX Center, Seoul, South Korea from 16 to 19 October 2023. Book your place for the leading international event in ultrasound in obstetrics and gynecology. Attend to participate in a 4-day in-person scientific program created by and for global leaders in the profession and to network with 2,000-2,500 of your peers face to face. ISUOG is delighted to be working with KSUOG as the local co-host of this event.

Then click 'Register Here'

Indicate your ISUOG membership status, then use these expandable panels to help you select your registration category.

If you have a discount code, you will be asked for this after indicating your category.