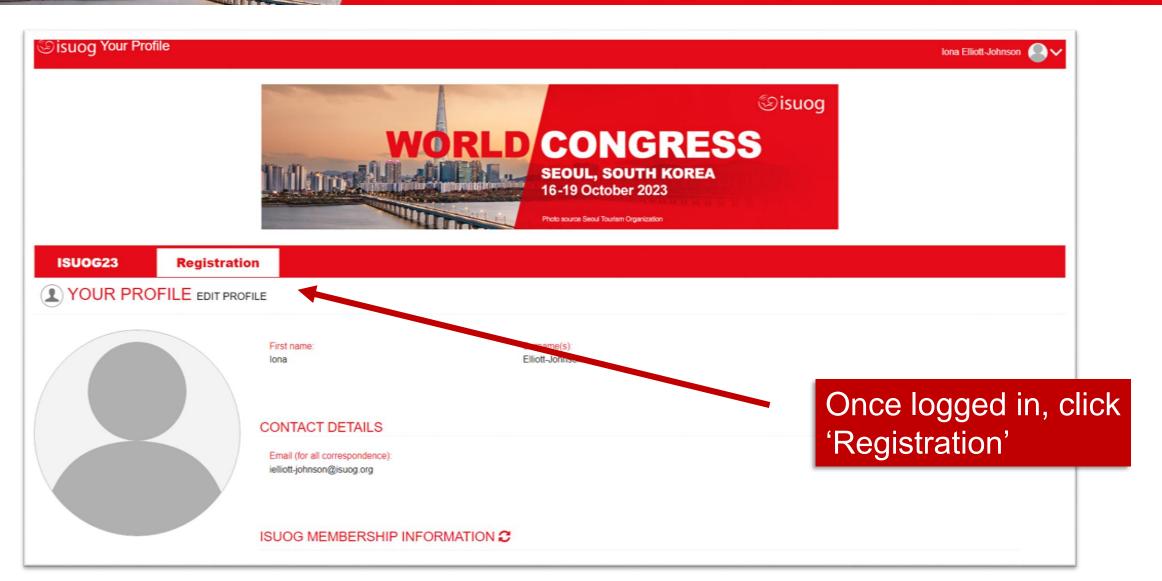

#### ISUOG WORLD CONGRESS

You will then be taken to this registration portal. Next, create an account or log in to an existing account.

- New here? Fill in the 'create account' box
- Already started registration for our 2023 Congress? Use your existing account to 'login'
- Are you an ISUOG member? Use the same family name & email address for the reduced fees. You still have to 'create account' the first time to register for Congress 2023
- Registering more than one delegate? Create separate accounts with a different email address for each.

For any queries, please contact us at registration@isuog.org

| Create Account | Login       | l,    |
|----------------|-------------|-------|
| Email          | Email       |       |
| Confirm Email  | Password    | Ø     |
|                | Login       |       |
|                | Forgot Pass | word? |