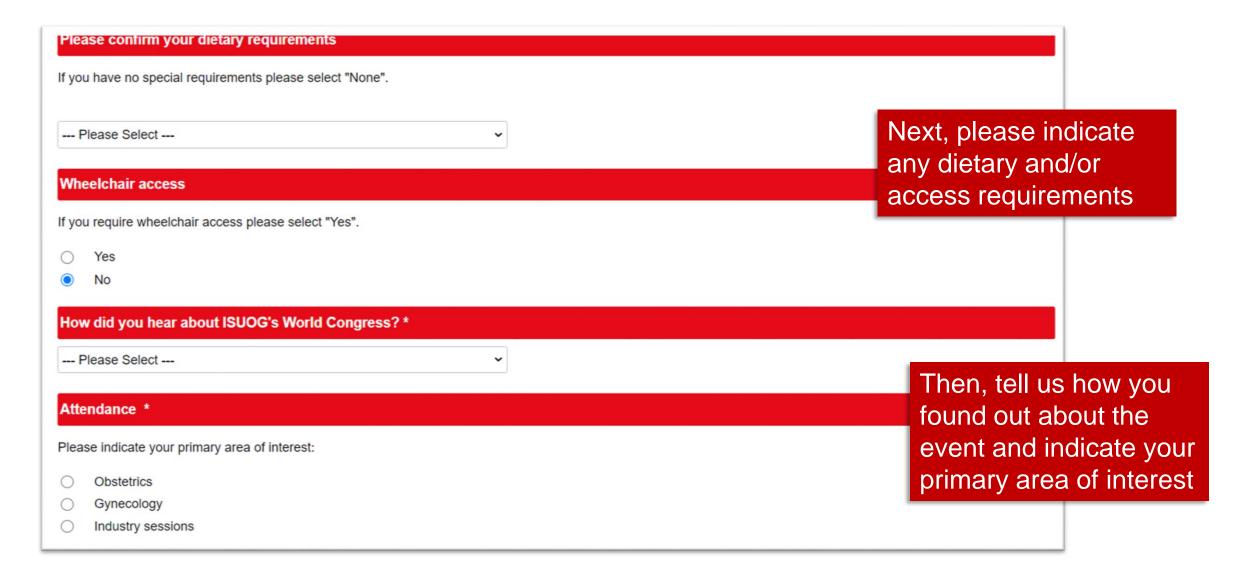

Then click 'Register Here'

Indicate your ISUOG membership status, then use these expandable panels to help you select your registration category.

If you have a discount code, you will be asked for this after indicating your category.